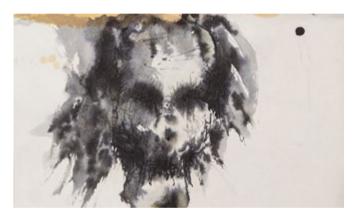

D 16 8,5 x 14, 2018, oil pastels

 $$\rm U~23$$  20 x 20 (40,5 x 40,5 with frame), 2018, mixed technique

\$ U 28 10,5 x 19 (31 x 40 with frame), 2020, colour pencils on paper

U 27 2019, ink on paper

X 19 13 x 16,5 (33,5 x 37,5 with frame) ink on paper