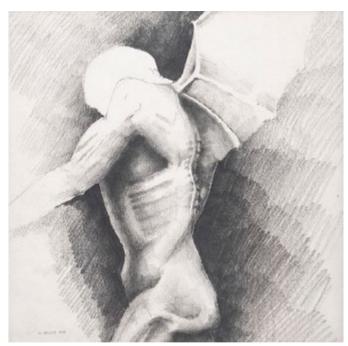

NOCTURN 24 x 31, 2016, oil on cardboard

 $$\rm U\ 2$$  19 x 26 (30 x 37 with frame), 2020, mixed techinique

 $$\rm M\,19$$  8,5 x 12,5 (29 x 33 with frame), 2019, ink on paper

M 18 11 x 21,5 (32 x 43 with frame), 2019, ink on paper